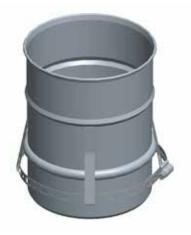

## **New Appliance Adapters for Fulton Endura Boiler**

- Flue is AL29-4C®
- Exterior shell 441 stainless steel on double-wall
- Effective height 5-1/2 inch
- Tested by Fulton engineering for a secure and proper fit

## **FULTON ENDURA SS/SSD ADAPTERS**

| Model                | Single Wall<br>(SS) | Double Wall<br>(SSD) |
|----------------------|---------------------|----------------------|
| Endura 750/1000/1500 | SS6FEDRU            | SSD6FEDRUK           |
| Endura 2000          | SS8FEDRU            | SSD8FEDRUK           |