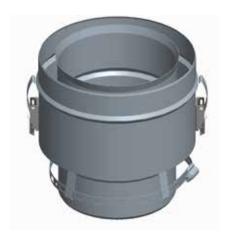

## **New Appliance Adapters for Fulton Endura Boiler**

- Flue is AL29-4C®
- Exterior shell 441 stainless steel on double-wall
- Effective height 5-1/2 inch
- Tested by Fulton engineering for a secure and proper fit

**Double Wall** 

## **FULTON ENDURA SS/SSD ADAPTERS**

| Model                | Single Wall<br>(SS) | Double Wall<br>(SSD) |
|----------------------|---------------------|----------------------|
| Endura 750/1000/1500 | SS6FEDRU            | SSD6FEDRUK           |
| Endura 2000          | SS8FEDRU            | SSD8FEDRUK           |