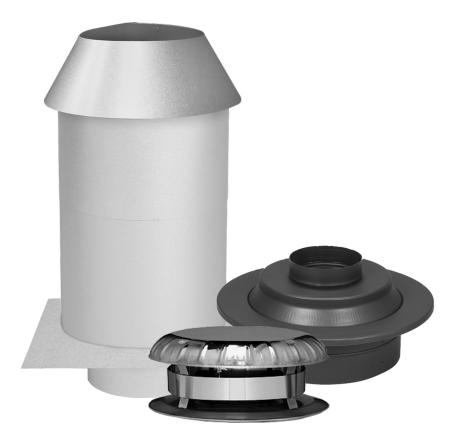

## **Introducing NEW SecureTemp ASHT Interior Kit**

Homes in cold climates require specialized components that work with high insulation values in attic spaces.

This new kit includes some smart solutions and includes:

- Insulated and Adjustable Attic Insulation Shield for insulation depths up to 22".
- Round Ceiling Support with separate Trim Collar that can be installed after energy sealing, sheetrock, or other ceiling finish has been completed.
- Standard Rain Cap