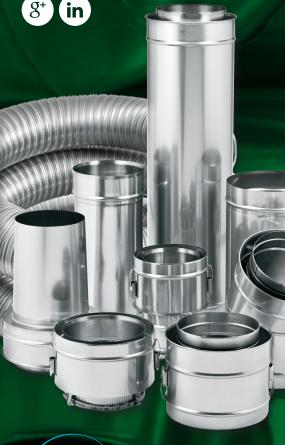

## SECURE SEAL A PRODUCT YOU CAN COUNT ON

## QUALITY AND DEPENDABILITY

Manufactured from AL29-4C, a superferritic stainless steel designed for extreme resistance to chloride ion pitting, crevice corrosion and stress corrosion cracking, as well as general corrosion in oxidizing and moderately reducing environments.

## STRINGENT STANDARDS FOR **QUALITY ASSURANCE**

To guarantee a perfect fit every time and to avoid built-in stress points or weak areas, tube ends are formed under stringent guidelines and held to exacting standards.

## **BUILT TO LAST**

Secure Seal features a smooth weld seam inside and out, which is completely shielded during the welding process.

Follow us on social media or for more information on our products, visit securitychimneys.com