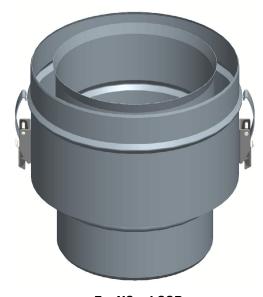

## **New SS and SSD FasNSeal Boiler Adapters**

Security has released new FasNSeal Adapters for both Secure Seal SS and SSD. The new FasNSeal Adapters allow transition from FasNSeal to Secure Seal for boilers that come out stock with a FasNSeal connector.

**FasNSeal SS** 

www.securitychimneys.com 800-361-4909 (US) 800-667-3387 (Canada)