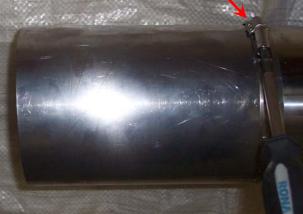

STEP 5: Insert the exterior sell inside the outer wall of the Secure Seal part and tighten the screw. Install the outer collar and tighten to finish installation