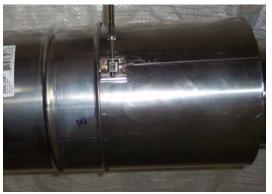

## **Secure Seal Universal Outer Adaptor UNIBAO**

STEP 1: Add a bead of Viton caulking all around the boiler outlet



STEP 2: Install the inner wall over the boiler outlet and slightly tighten the first inner collar to hold the piece in place. Make sure the joint is on top. Do not tighten the collar too much at this time.





STEP 3: Place the two remaining inner collar over the inner wall and insert the male end of a Secure Seal part inside the inner collar. Make sure the inner wall is well positioned over the O-ring before tightening the collar. Position the draw band and tighten the three collars firmly.







STEP 5: Insert the exterior sell inside the outer wall of the Secure Seal part and tighten the screw. Install the outer collar and tighten to finish installation







## You are done!