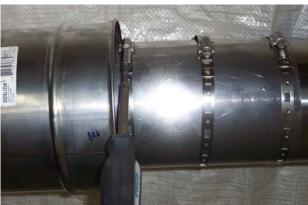

STEP 3: Place the two remaining inner collar over the inner wall and insert the male end of a Secure Seal part inside the inner collar. Make sure the inner wall is well positioned over the O-ring before tightening the collar. Position the draw band and tighten the three collars firmly.