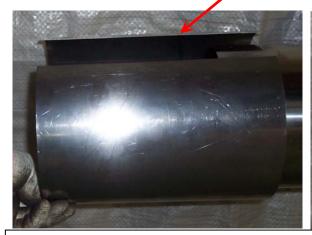

STEP 3: Place the two remaining inner collar over the inner wall and insert the male end of a Secure Seal part inside the inner collar. Make sure the inner wall is well positioned over the O-ring before tightening the collar. Position the draw band and tighten the three collars firmly.