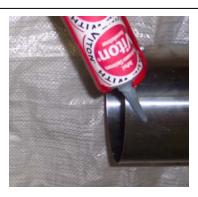

## **Secure Seal Universal Outer Adaptor UNIBAO**

STEP 1: Add a bead of Viton caulking all around the boiler outlet

STEP 2: Install the inner wall over the boiler outlet and slightly tighten the first inner collar to hold the piece in place. Make sure the joint is on top. Do not tighten the collar too much at this time.