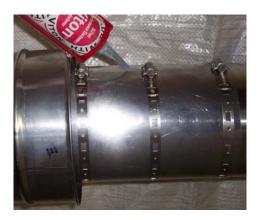

STEP 5: Insert the exterior sell inside the outer wall of the Secure Seal part and tighten the screw. Install the outer collar and tighten to finish installation