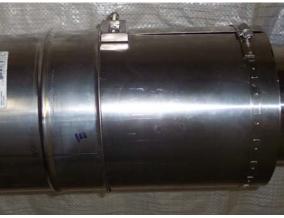

STEP 5: Insert the exterior sell inside the outer wall of the Secure Seal part and tighten the screw. Install the outer collar and tighten to finish installation