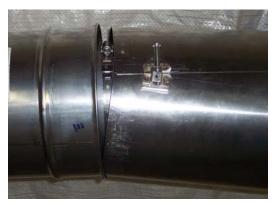

STEP 5: Insert the exterior sell inside the outer wall of the Secure Seal part and tighten the screw. Install the outer collar and tighten to finish installation