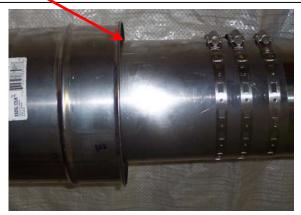

STEP 5: Insert the exterior sell inside the outer wall of the Secure Seal part and tighten the screw. Install the outer collar and tighten to finish installation

## You are done!