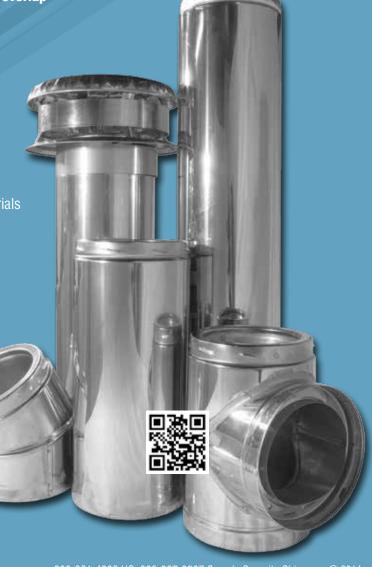

# SECURITY CHIMNEYS SECURE TEMP. ASHT+ 1"INSULATED CHIMNEY FOR WOOD STOVE APPLICATIONS

The ASHT+, with its double-wall all-stainless-steel chimney and exclusive Secure Plus insulation. minimizes heat loss through the chimney walls, and can withstand the intense heat.

# Twist-Lock stainless steel coupler system with 1-inch overlap

• No screws or other attachments required

• Fast and easy installation with one-eighth of a turn

### **Stainless steel inner lining**

- Thin inner lining for immediate heating
- Outstanding corrosion resistance

#### One inch of exclusive Secura Plus insulation

• Increases appliance performance

 Minimum 2-inch safety clearance to combustible materials in all diameters