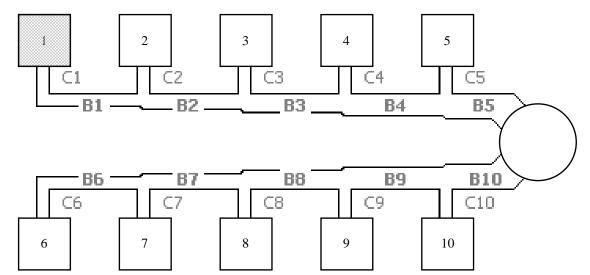

## **Installation Nominal Diameters (in)**

| Breeching               | Connector             | Breeching           | Connector           |
|-------------------------|-----------------------|---------------------|---------------------|
| B1 = 406.4 mm / 16 in   | C1 = 406.4 mm / 16 in | B6 = 0  mm / 0  in  | C6 = 0 mm / 0 in    |
| B2 = 406.4 mm / 16 in   | C2 = 0  mm / 0  in    | B7 = 0  mm / 0  in  | C7 = 0  mm / 0  in  |
| B3 = 406.4 mm / 16 in   | C3 = 0  mm / 0  in    | B8 = 0  mm / 0  in  | C8 = 0  mm / 0  in  |
| B4 = 406.4 mm / 16 in   | C4 = 0  mm / 0  in    | B9 = 0  mm / 0  in  | C9 = 0  mm / 0  in  |
| B5 = 406.4  mm / 16  in | C5 = 0  mm / 0  in    | B10 = 0  mm / 0  in | C10 = 0  mm / 0  in |
|                         |                       | 1                   |                     |